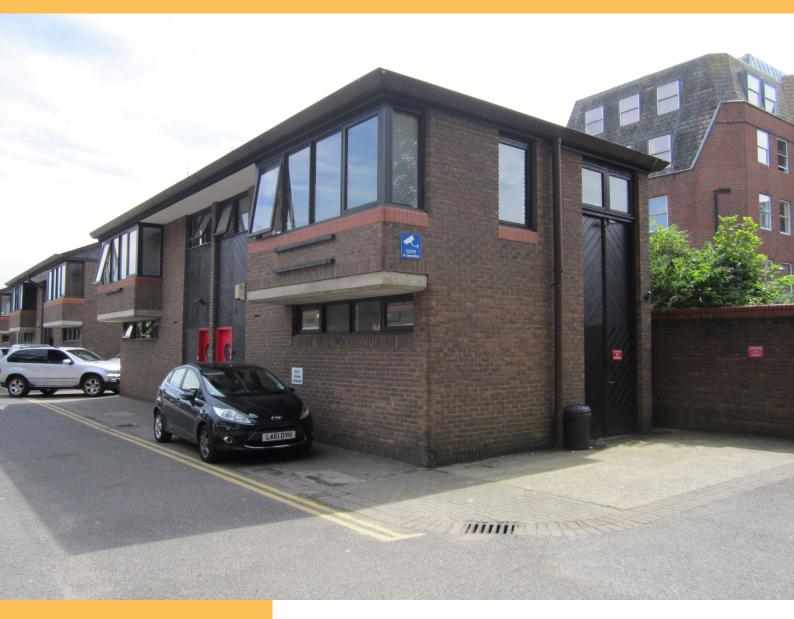

#### LOCATION

The premises are located on an attractive modern business park development adjacent to Teddington railway station. Teddington benefits from good communications with the A316 approximately 2.5 miles connecting with the M3 and motorway network.

# **DESCRIPTION**

The property comprises a modern semi detached business unit with brick elevations. The ground floor provides open plan accommodation which is also accessed from the parking area to the side of the property via double loading doors. The first floor also provides an open plan office and fitted kitchen area.